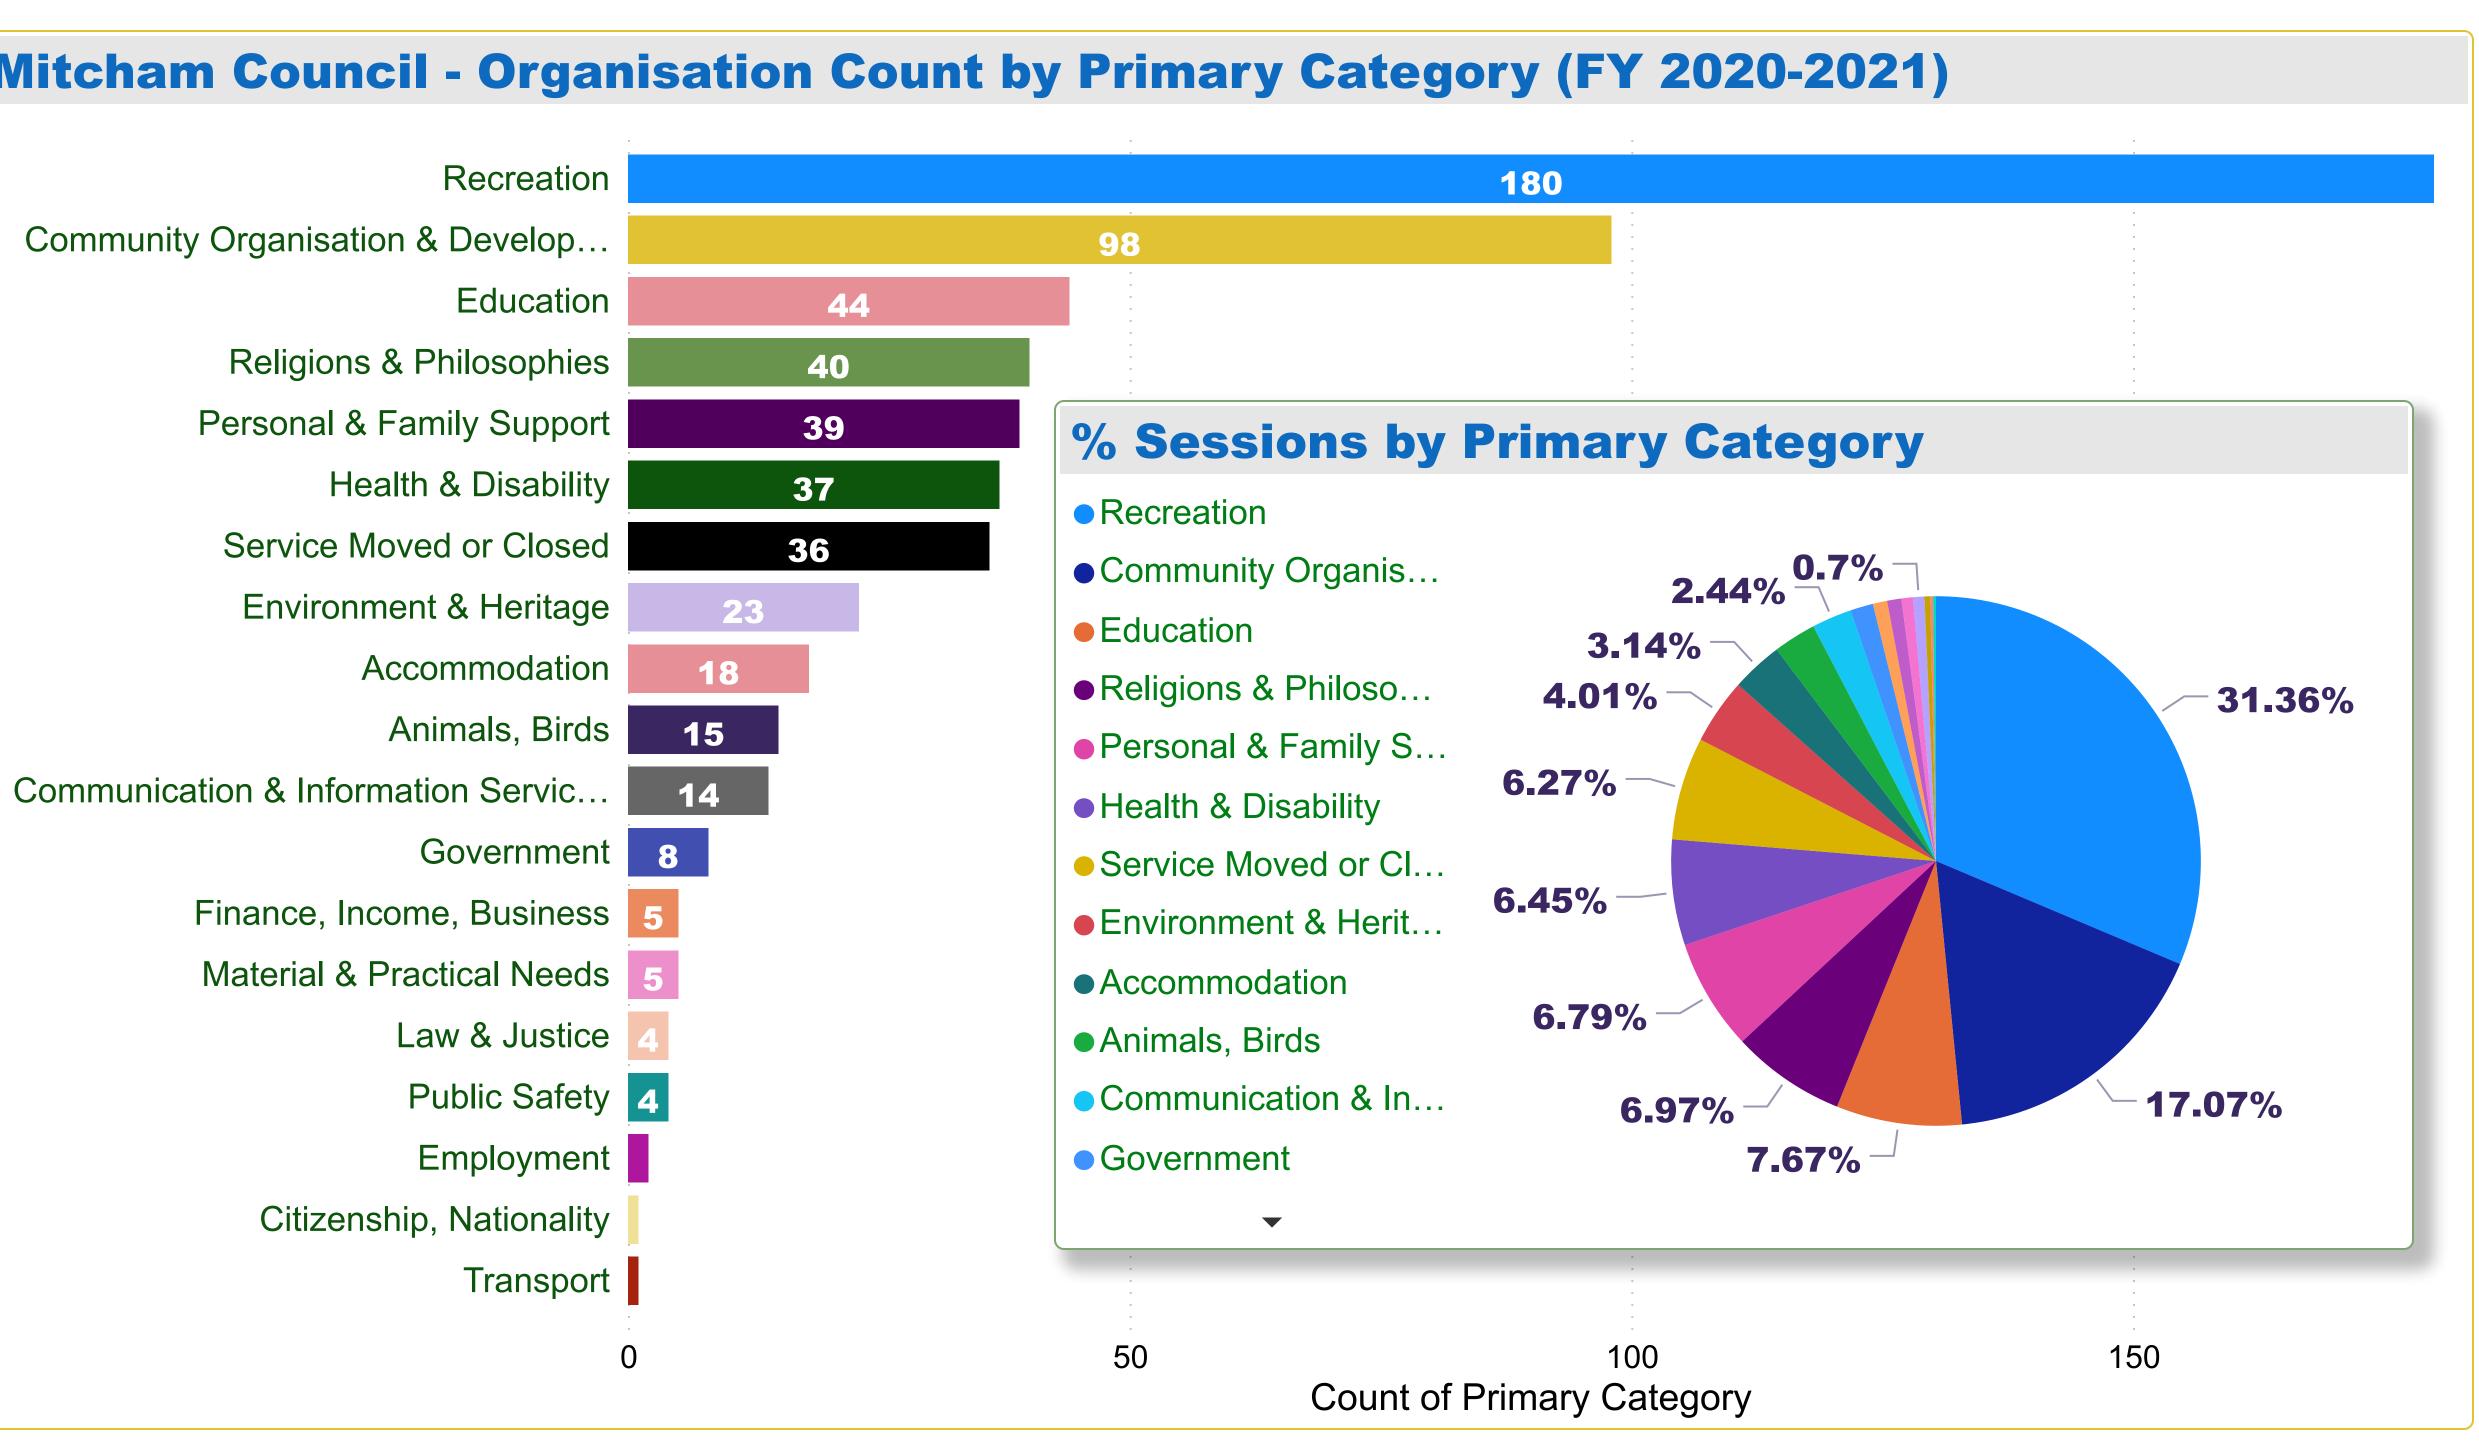

# Mitcham Council - Organisation Count by Primary Category (FY 2020-2021)

# Primary Category

- Accommodation
- Animals, Birds
- Citizenship, Nationality
- Communication & Information ...
- Community Organisation & Dev...
- Education
- Employment
- Environment & Heritage
- Finance, Income, Business
- Government
- Health & Disability
- Law & Justice
- Material & Practical Needs
- Personal & Family Support
- Public Safety
- Recreation
- **Religions & Philosophies**
- Service Moved or Closed
- Transport