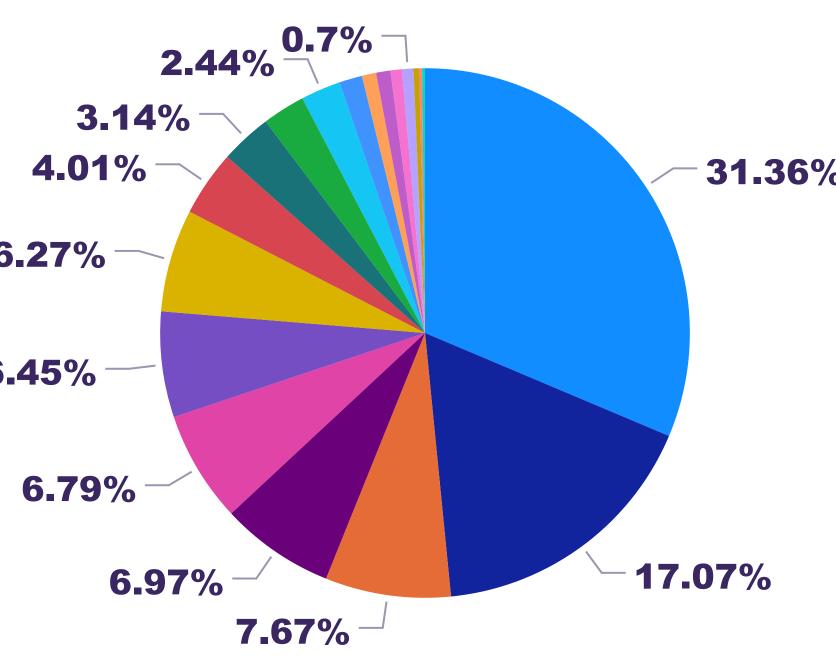

# Mitcham Council - Organisation Count by Primary Category (FY 2020-2021)

# Primary Category

- Accommodation
- Animals, Birds
- Citizenship, Nationality
- Communication & Information ...
- Community Organisation & Dev...
- Education
- Employment
- Environment & Heritage
- Finance, Income, Business
- Government
- Health & Disability
- Law & Justice
- Material & Practical Needs
- Personal & Family Support
- Public Safety
- Recreation
- **Religions & Philosophies**
- Service Moved or Closed
- Transport